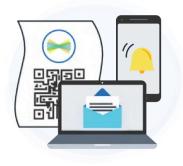

## **Steps to Connect**

Look for a printed, email, or text invite and follow instructions! If you haven't got one, contact the school and we will help you get one.

- Download the Seesaw app or go to app.seesaw.me on a computer
- 2) Click 'I'm a Family Member'
  - Printed Invites: Scan the QR codeText/Email Invites: Click the link
- Follow the prompts to create an account or sign in