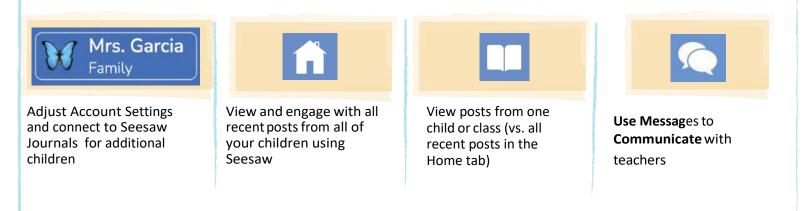

## How to Use Seesaw

Connected family members see only their own child's learning Learn more at web.seesaw.me/privacy